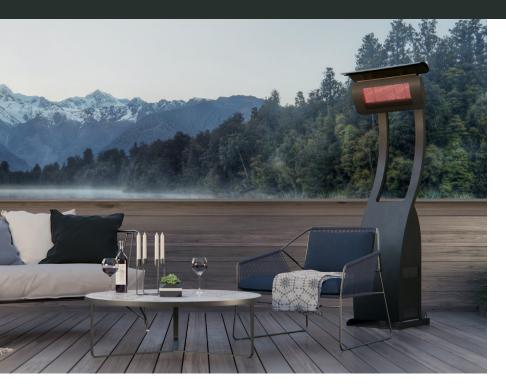

## **KEY FEATURES**

- Modular Construction: Built-in wheels enable easy and flexible placement in various outdoor settings
- Award Winning Design: Boasts an awardwinning matte black finish and unique design, adding a touch of sophistication to any outdoor space
- Superior Radiant Heating Efficiency: Utilizes high-intensity ceramic burners and directional radiant heat technology, making it up to 3 times more efficient than traditional portable heaters by focusing warmth exactly where it's needed
- High Heating Capacity: Delivers 38,500 BTU of heating power, effectively warming outdoor areas up to 215 ft<sup>2</sup>

## SPECIFICATIONS

| PRODUCT NUMBER        | MODEL | FUEL<br>SOURCE | HEAT AREA          | WEIGHT    | RATED CURRENT | MINIMUM FLOOR<br>CLEARANCE | APPROVAL CERTIFICATION | IP RATING |
|-----------------------|-------|----------------|--------------------|-----------|---------------|----------------------------|------------------------|-----------|
| BH0510005   BH0510001 | 500   | NG & LPG       | 215ft <sup>2</sup> | 123.5lbs. | N/A           | 121"                       | Intertek 4009079       | IPX4      |