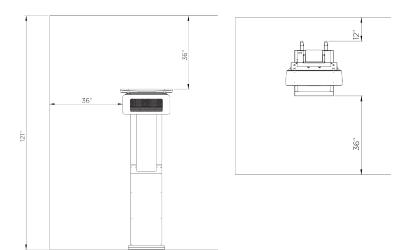

ortable heaters by focusing warmth exactly where it's needed
- High Heating Capacity: Delivers 38,500 BTU of heating power, effectively warming outdoor areas up to 215 ft<sup>2</sup>

## SPECIFICATIONS

| PRODUCT NUMBER        | MODEL | FUEL<br>SOURCE | HEAT AREA          | WEIGHT    | RATED CURRENT | MINIMUM FLOOR<br>CLEARANCE | APPROVAL CERTIFICATION | IP RATING |
|-----------------------|-------|----------------|--------------------|-----------|---------------|----------------------------|------------------------|-----------|
| BH0510005   BH0510001 | 500   | NG & LPG       | 215ft <sup>2</sup> | 123.5lbs. | N/A           | 121"                       | Intertek 4009079       | IPX4      |

## DIMENSIONS





Discover more about *Tungsten Smart-Heat*<sup>™</sup> Portable

## CLEARANCES





Learn more at **bromic.com**