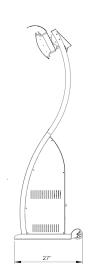

radiant heat technology, making it up to 3 times more efficient than traditional portable heaters by focusing warmth exactly where it's needed
- High Heating Capacity: Delivers 38,500 BTU of heating power, effectively warming outdoor areas up to 215 ft<sup>2</sup>

## SPECIFICATIONS

| PRODUCT NUMBER        | MODEL | FUEL<br>SOURCE | HEAT AREA          | WEIGHT    | RATED CURRENT | MINIMUM FLOOR<br>CLEARANCE | APPROVAL CERTIFICATION | IP RATING |
|-----------------------|-------|----------------|--------------------|-----------|---------------|----------------------------|------------------------|-----------|
| BH0510005   BH0510001 | 500   | NG & LPG       | 215ft <sup>2</sup> | 123.5lbs. | N/A           | 121"                       | Intertek 4009079       | IPX4      |

## DIMENSIONS





Discover more about *Tungsten Smart-Heat*<sup>™</sup> Portable

## CLEARANCES





Learn more at **bromic.com**