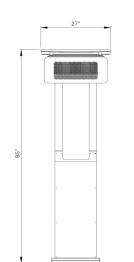

adiant heat technology, making it up to 3 times more efficient than traditional portable heaters by focusing warmth exactly where it's needed
- High Heating Capacity: Delivers 38,500 BTU of heating power, effectively warming outdoor areas up to 215 ft<sup>2</sup>

## SPECIFICATIONS

| PRODUCT NUMBER        | MODEL | FUEL<br>SOURCE | HEAT AREA          | WEIGHT    | RATED CURRENT | MINIMUM FLOOR<br>CLEARANCE | APPROVAL CERTIFICATION | IP RATING |
|-----------------------|-------|----------------|--------------------|-----------|---------------|----------------------------|------------------------|-----------|
| BH0510005   BH0510001 | 500   | NG & LPG       | 215ft <sup>2</sup> | 123.5lbs. | N/A           | 121"                       | Intertek 4009079       | IPX4      |

## DIMENSIONS





Discover more about *Tungsten Smart-Heat*<sup>™</sup> Portable

## CLEARANCES





Learn more at **bromic.com**