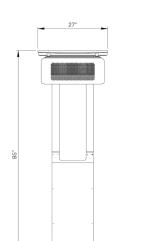

ation to any outdoor space
- Superior Radiant Heating Efficiency: Utilizes high-intensity ceramic burners and directional radiant heat technology, making it up to 3 times more efficient than traditional portable heaters by focusing warmth exactly where it's needed
- High Heating Capacity: Delivers 38,500 BTU of heating power, effectively warming outdoor areas up to 215 ft<sup>2</sup>

## SPECIFICATIONS

| MODEL | HEAT AREA          | WEIGHT    | RATED CURRENT | MINIMUM FLOOR<br>CLEARANCE | APPROVAL CERTIFICATION | IP RATING |
|-------|--------------------|-----------|---------------|----------------------------|------------------------|-----------|
| 500   | 215ft <sup>2</sup> | 123.5lbs. | N/A           | 121"                       | Intertek 4009079       | IPX4      |

## DIMENSIONS





Discover more about *Tungsten Smart-Heat*<sup>™</sup> Portable

## CLEARANCES







Learn more at **bromic.com**