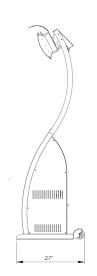

ication to any outdoor space
- Superior Radiant Heating Efficiency: Utilizes high-intensity ceramic burners and directional radiant heat technology, making it up to 3 times more efficient than traditional portable heaters by focusing warmth exactly where it's needed
- High Heating Capacity: Delivers 38,500 BTU of heating power, effectively warming outdoor areas up to 215 ft<sup>2</sup>

## SPECIFICATIONS

| MODEL | HEAT AREA          | WEIGHT    | RATED CURRENT | MINIMUM FLOOR<br>CLEARANCE | APPROVAL CERTIFICATION | IP RATING |
|-------|--------------------|-----------|---------------|----------------------------|------------------------|-----------|
| 500   | 215ft <sup>2</sup> | 123.5lbs. | N/A           | 121"                       | Intertek 4009079       | IPX4      |

## DIMENSIONS





Discover more about *Tungsten Smart-Heat*<sup>™</sup> Portable

## CLEARANCES







Learn more at **bromic.com**