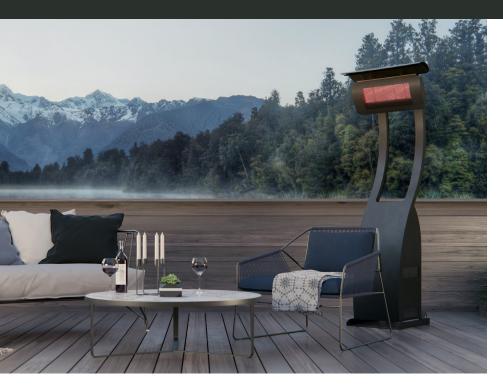

## **KEY FEATURES**

- Modular Construction: Built-in wheels enable easy and flexible placement in various outdoor settings
- Award Winning Design: Boasts an awardwinning matte black finish and unique design, adding a touch of sophistication to any outdoor space
- Superior Radiant Heating Efficiency: Utilizes high-intensity ceramic burners and directional radiant heat technology, making it up to 3 times more efficient than traditional portable heaters by focusing warmth exactly where it's needed
- High Heating Capacity: Delivers 38,500 BTU of heating power, effectively warming outdoor areas up to 215 ft<sup>2</sup>