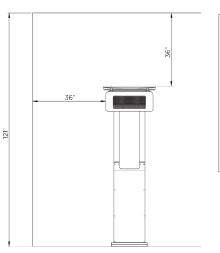

## SPECIFICATIONS

| MODEL | HEAT AREA          | WEIGHT    | RATED CURRENT | MINIMUM FLOOR<br>CLEARANCE | APPROVAL CERTIFICATION | IP RATING |
|-------|--------------------|-----------|---------------|----------------------------|------------------------|-----------|
| 500   | 215ft <sup>2</sup> | 123.5lbs. | N/A           | 121"                       | Intertek 4009079       | IPX4      |