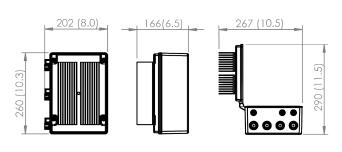

#### **DIMENSIONS**

Affinity Dimmer 1 & 2 Channel

Dimensions shown in mm (inches)