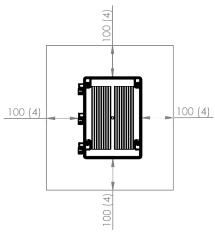

VOLTAGE           | IP RATING |
|-------------------------------|-------------------|-----------|----------------------------------------|-----------|----------------------------|-------------------|-----------|
| Affinity Dimmer<br>Controller | BH3130061         | 1 Channel | Platinum Electric<br>Tungsten Electric | 3.1 lbs.  | 6000W                      | 208V-277V         | IP54      |
|                               | BH3130062         | 2 Channel | Platinum Electric<br>Tungsten Electric | 3.6 lbs.  | 6000W                      | 208V-277V         |           |
|                               | BH3130063         | 5 Channel | Platinum Electric<br>Tungsten Electric | 27.6 lbs. | 6000W                      | 208V-277V 3 Phase |           |

## **CLEARANCES**

#### DIMMER 1 & 2 CHANNEL



Dimensions shown in mm (inches)

#### DIMMER 5 CHANNEL



## **MOUNTING OPTIONS**

## WALL MOUNTING



### **CEILING MOUNTING**