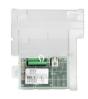

## **KEY FEATURES**

- Various Models Available: This series includes options for 1, 2, and 5 channel inputs with each channel input controlling up to 6000W of power
- Wifi & Bluetooth Connectivity: Using the enabled Wi-Fi (compatible with 2.4GHz) or Bluetooth connectivity, control and customize your comfort via the Bromic Heating app
- Flexible Heat Control: Instantly and precisely adjust heat output down to 1% increments
- Advanced Features: Set timers and schedules, create heating zones and manage multiple sites
- Admin-Friendly: Multi-user management with customizable admin controls

#### **AFFINITY DIMMER CONTROLS**



Dimmer 1 Channel



Dimmer 2 Channel



Dimmer 5 Channel

# **OPTIONAL ACCESSORY**



Expansion Board (Included with 5 Channel model)

#### **DIMENSIONS**

Affinity Dimmer 1 & 2 Channel



Dimensions shown in mm (inches)

#### Affinity Dimmer 5 Channel









## **SPECIFICATIONS**

|                               | PRODUCT<br>NUMBER | MODEL     | HEATER<br>COMPATIBILITY                | WEIGHT    | MAX WATTAGE<br>PER CHANNEL | VOLTAGE           | IP RATING |
|-------------------------------|-------------------|-----------|----------------------------------------|-----------|----------------------------|-------------------|-----------|
| Affinity Dimmer<br>Controller | BH3130061         | 1 Channel | Platinum Electric<br>Tungsten Electric | 3.1 lbs.  | 6000W                      | 208V-277V         | IP54      |
|                               | BH3130062         | 2 Cha