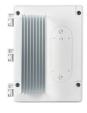

#### **AFFINITY DIMMER CONTROLS**

Dimmer 1 Channel

Dimmer 2 Channel

Dimmer 5 Channel

## **SPECIFICATIONS**

|                               | PRODUCT<br>NUMBER | MODEL     | HEATER<br>COMPATIBILITY                | WEIGHT    | MAX WATTAGE<br>PER CHANNEL | VOLTAGE           | IP RATING |
|-------------------------------|-------------------|-----------|----------------------------------------|-----------|----------------------------|-------------------|-----------|
| Affinity Dimmer<br>Controller | BH3130061         | 1 Channel | Platinum Electric<br>Tungsten Electric | 3.1 lbs.  | 6000W                      | 208V-277V         | IP54      |
|                               | BH3130062         | 2 Channel | Platinum Electric<br>Tungsten Electric | 3.6 lbs.  | 6000W                      | 208V-277V         |           |
|                               | BH3130063         | 5 Channel | Platinum Electric<br>Tungsten Electric | 27.6 lbs. | 6000W                      | 208V-277V 3 Phase |           |