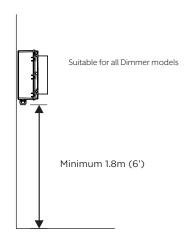

-----------------------------------|-----------|----------------------------|-------------------|-----------|
| Affinity Dimmer<br>Controller | BH3130061         | 1 Channel | Platinum Electric<br>Tungsten Electric | 3.1 lbs.  | 6000W                      | 208V-277V         | IP54      |
|                               | BH3130062         | 2 Channel | Platinum Electric<br>Tungsten Electric | 3.6 lbs.  | 6000W                      | 208V-277V         |           |
|                               | BH3130063         | 5 Channel | Platinum Electric<br>Tungsten Electric | 27.6 lbs. | 6000W                      | 208V-277V 3 Phase |           |

## **CLEARANCES**

#### DIMMER 1 & 2 CHANNEL



Dimensions shown in mm (inches)

#### DIMMER 5 CHANNEL



## **MOUNTING OPTIONS**

## WALL MOUNTING



### **CEILING MOUNTING**