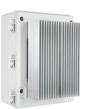

#### Affinity Dimmer 5 Channel

## **SPECIFICATIONS**

|                               | PRODUCT<br>NUMBER | MODEL     | HEATER<br>COMPATIBILITY                | WEIGHT    | MAX WATTAGE<br>PER CHANNEL | VOLTAGE           | IP RATING |
|-------------------------------|-------------------|-----------|----------------------------------------|-----------|----------------------------|-------------------|-----------|
| Affinity Dimmer<br>Controller | BH3130061         | 1 Channel | Platinum Electric<br>Tungsten Electric | 3.1 lbs.  | 6000W                      | 208V-277V         | IP54      |
|                               | BH3130062         | 2 Channel | Platinum Electric<br>Tungsten Electric | 3.6 lbs.  | 6000W                      | 208V-277V         |           |
|                               | BH3130063         | 5 Channel | Platinum Electric<br>Tungsten Electric | 27.6 lbs. | 6000W                      | 208V-277V 3 Phase |           |