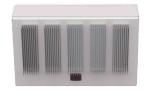

## **KEY FEATURES**

- Various Models Available: This series includes options for 1, 2, and 5 channel inputs with each channel input controlling up to 6000W of power
- Wifi & Bluetooth Connectivity: Using the enabled Wi-Fi (compatible with 2.4GHz) or Bluetooth connectivity, control and customize your comfort via the Bromic Heating app
- Flexible Heat Control: Instantly and precisely adjust heat output down to 1% increments
- Advanced Features: Set timers and schedules, create heating zones and manage multiple sites
- Admin-Friendly: Multi-user management with customizable admin controls

#### **AFFINITY DIMMER CONTROLS**



Dimmer 1 Channel



Dimmer 2 Channel



Dimmer 5 Channel

# **OPTIONAL ACCESSORY**



Expansion Board (Included with 5 Channel model)

#### **DIMENSIONS**

Affinity Dimmer 1 & 2 Channel



Dimensions shown in mm (inches)

#### Affinity Dimmer 5 Channel









## **SPECIFICATIONS**

|                               | PRODUCT<br>NUMBER | MODEL     | HEATER<br>COMPATIBILITY                | WEIGHT    | MAX WATTAGE<br>PER CHANNEL | VOLTAGE           | IP RATING |
|-------------------------------|-------------------|-----------|----------------------------------------|-----------|----------------------------|-------------------|-----------|
| Affinity Dimmer<br>Controller | BH3130061         | 1 Channel | Platinum Electric<br>Tungsten Electric | 3.1 lbs.  | 6000W                      | 208V-277V         | IP54      |
|