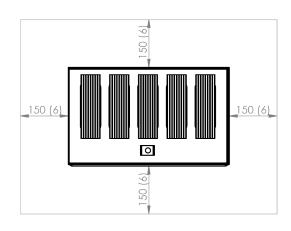

-------|-------------------|-----------|----------------------------------------|-----------|----------------------------|-------------------|-----------|
| Affinity Dimmer<br>Controller | BH3130061         | 1 Channel | Platinum Electric<br>Tungsten Electric | 3.1 lbs.  | 6000W                      | 208V-277V         | IP54      |
|                               | BH3130062         | 2 Channel | Platinum Electric<br>Tungsten Electric | 3.6 lbs.  | 6000W                      | 208V-277V         |           |
|                               | BH3130063         | 5 Channel | Platinum Electric<br>Tungsten Electric | 27.6 lbs. | 6000W                      | 208V-277V 3 Phase |           |

## **CLEARANCES**

#### DIMMER 1 & 2 CHANNEL



Dimensions shown in mm (inches)

#### DIMMER 5 CHANNEL



## **MOUNTING OPTIONS**

## WALL MOUNTING



### **CEILING MOUNTING**