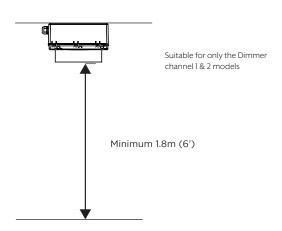

-------|-----------|----------------------------|-------------------|-----------|
| Affinity Dimmer<br>Controller | BH3130061         | 1 Channel | Platinum Electric<br>Tungsten Electric | 3.1 lbs.  | 6000W                      | 208V-277V         | IP54      |
|                               | BH3130062         | 2 Channel | Platinum Electric<br>Tungsten Electric | 3.6 lbs.  | 6000W                      | 208V-277V         |           |
|                               | BH3130063         | 5 Channel | Platinum Electric<br>Tungsten Electric | 27.6 lbs. | 6000W                      | 208V-277V 3 Phase |           |

## **CLEARANCES**

#### DIMMER 1 & 2 CHANNEL



Dimensions shown in mm (inches)

#### DIMMER 5 CHANNEL



## **MOUNTING OPTIONS**

## WALL MOUNTING



### **CEILING MOUNTING**