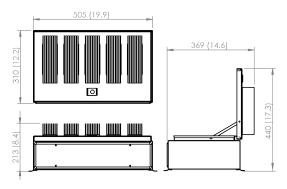

, and 5 channel inputs with each channel input controlling up to 6000W of power
- Wifi & Bluetooth Connectivity: Using the enabled Wi-Fi (compatible with 2.4GHz) or Bluetooth connectivity, control and customize your comfort via the Bromic Heating app
- Flexible Heat Control: Instantly and precisely adjust heat output down to 1% increments
- Advanced Features: Set timers and schedules, create heating zones and manage multiple sites
- Admin-Friendly: Multi-user management with customizable admin controls

#### **AFFINITY DIMMER CONTROLS**



Dimmer 1 Channel



Dimmer 2 Channel



Dimmer 5 Channel

# **OPTIONAL ACCESSORY**



Expansion Board (Included with 5 Channel model)

#### **DIMENSIONS**

Affinity Dimmer 1 & 2 Channel



Dimensions shown in mm (inches)

#### Affinity Dimmer 5 Channel









## **SPECIFICATIONS**

|                               | PRODUCT<br>NUMBER | MODEL     | HEATER<br>COMPATIBILITY                | WEIGHT    | MAX WATTAGE<br>PER CHANNEL | VOLTAGE           | IP RATING |
|-------------------------------|-------------------|-----------|----------------------------------------|-----------|----------------------------|-------------------|-----------|
| Affinity Dimmer<br>Controller | BH3130061         | 1 Channel | Platinum Electric<br>Tungsten Electric | 3.1 lbs.  | 6000W                      | 208V-277V         | IP54      |
|                               | BH3130062         | 2 Channel | Platinum Electric<br>Tungsten Electric | 3.6 lbs.  | 6000W                      | 208V-277V         |           |
|                               | BH3130063