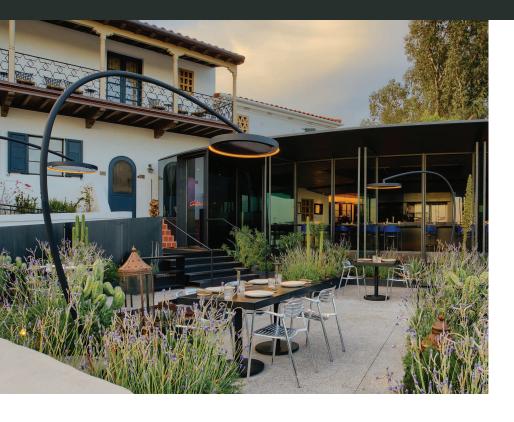

# **KEY FEATURES**

- ► Freestanding & Versatile: Designed for nonfixed installations with easy plug-and-play functionality—providing effortless setup and flexibility for any outdoor space
- Dual Functionality: Combines efficient radiant heating with a dimmable LED lighting rail, allowing seamless transition from dinner to drinks while enhancing ambiance
- Contemporary Design: Features a striking, elegant design with a swan neck, weighted base, contemporary matte black finish and a radial ceramic screen
- Adjustable Heat & Light Settings: Offers three different heat (33%, 66%, 100%) and incremental light outputs, providing customizable comfort and ambiance