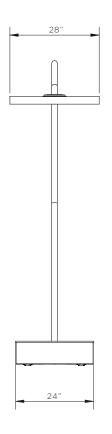

reen
- Adjustable Heat & Light Settings: Offers three different heat (33%, 66%, 100%) and incremental light outputs, providing customizable comfort and ambiance

#### **MODEL**



### **DIMENSIONS**









### **SPECIFICATIONS**

| PRODUCT NUMBER | WATTAGE | HEAT AREA | WEIGHT  | RATED CURRENT  | MINIMUM FLOOR<br>CLEARANCE | APPROVAL CERTIFICATION         | IP RATING | CONTROL OPTIONS                        |
|----------------|---------|-----------|---------|----------------|----------------------------|--------------------------------|-----------|----------------------------------------|
| BH0820001-1    | 2900W   | 121ft²    | 383lbs. | 220-240V/12.1A | 79"                        | SGS / NA SGSNA/21/<br>GZ/00074 | IP54      | Affinity Eclipse<br>Manual Wall Switch |

# **CLEARANCES**