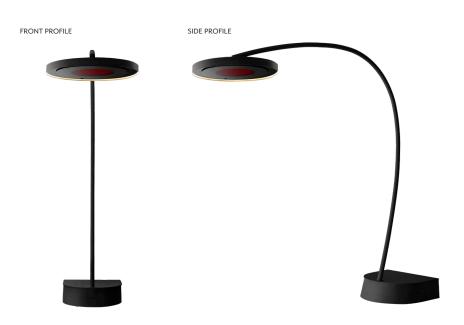

#### **MODEL**

# **KEY FEATURES**

- ► Freestanding & Versatile: Designed for nonfixed installations with easy plug-and-play functionality—providing effortless setup and flexibility for any outdoor space
- Dual Functionality: Combines efficient radiant heating with a dimmable LED lighting rail, allowing seamless transition from dinner to drinks while enhancing ambiance
- Contemporary Design: Features a striking, elegant design with a swan neck, weighted base, contemporary matte black finish and a radial ceramic screen
- Adjustable Heat & Light Settings: Offers three different heat (33%, 66%, 100%) and incremental light outputs, providing customizable comfort and ambiance