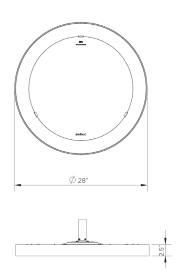

### **DIMENSIONS**

### **SPECIFICATIONS**

| PRODUCT NUMBER | WATTAGE | HEAT AREA | WEIGHT  | RATED CURRENT  | MINIMUM FLOOR<br>CLEARANCE | APPROVAL CERTIFICATION         | IP RATING | CONTROL OPTIONS                        |
|----------------|---------|-----------|---------|----------------|----------------------------|--------------------------------|-----------|----------------------------------------|
| BH0820001-1    | 2900W   | 121ft²    | 383lbs. | 220-240V/12.1A | 79"                        | SGS / NA SGSNA/21/<br>GZ/00074 | IP54      | Affinity Eclipse<br>Manual Wall Switch |