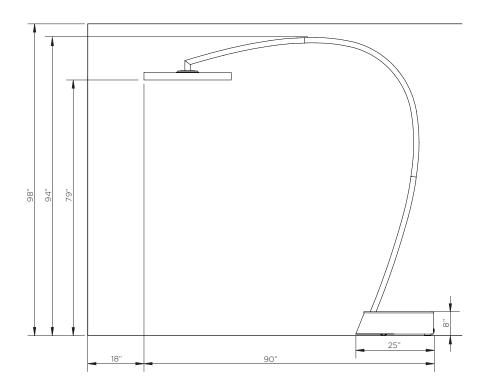

en
- Adjustable Heat & Light Settings: Offers three different heat (33%, 66%, 100%) and incremental light outputs, providing customizable comfort and ambiance

#### **MODEL**



### **DIMENSIONS**









### **SPECIFICATIONS**

| PRODUCT NUMBER | WATTAGE | HEAT AREA | WEIGHT  | RATED CURRENT  | MINIMUM FLOOR<br>CLEARANCE | APPROVAL CERTIFICATION         | IP RATING | CONTROL OPTIONS                        |
|----------------|---------|-----------|---------|----------------|----------------------------|--------------------------------|-----------|----------------------------------------|
| BH0820001-1    | 2900W   | 121ft²    | 383lbs. | 220-240V/12.1A | 79"                        | SGS / NA SGSNA/21/<br>GZ/00074 | IP54      | Affinity Eclipse<br>Manual Wall Switch |

# **CLEARANCES**