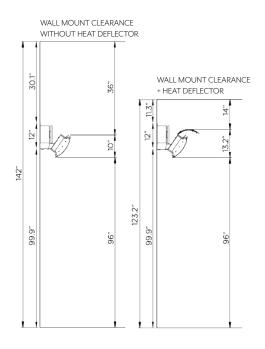

## **CLEARANCES**

INCLUDED MOUNT

MOUNTING ACCESSORIES (AVAILABLE IN 9.69°, 13.62°, 17.56°, 25.43°, 33.31° AND 41.18°)

WALL BRACKET

## **SPECIFICATIONS**

| PRODUCT NUMBER            | MODEL | FUEL<br>SOURCE | HEAT AREA | WEIGHT | RATED<br>CURRENT | MINIMUM FLOOR<br>CLEARANCE | APPROVAL CERTIFICATION | IP<br>RATING | CONTROL OPTIONS                       |
|---------------------------|-------|----------------|-----------|--------|------------------|----------------------------|------------------------|--------------|---------------------------------------|
| BH0210003-1   BH0210001-1 | 300   | NG & LPG       | 160ft²    | 33lbs. | 110V/2A          | 96"                        | Intertek<br>4009079    | IPX4         | Affinity On/Off<br>Manual Wall Switch |
| BH0210004-1   BH0210002-1 | 500   | NG & LPG       | 215ft²    | 44lbs. | 110V/2A          |                            |                        |              |                                       |