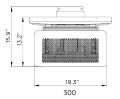

### **DIMENSIONS**

FRONT PROFILE (WITH HEAT DEFLECTOR)

FRONT PROFILE (WITHOUT HEAT DEFLECTOR)

## **SPECIFICATIONS**

| PRODUCT NUMBER            | MODEL | FUEL<br>SOURCE | HEAT AREA | WEIGHT | RATED<br>CURRENT | MINIMUM FLOOR<br>CLEARANCE | APPROVAL CERTIFICATION | IP<br>RATING | CONTROL OPTIONS                       |
|---------------------------|-------|----------------|-----------|--------|------------------|----------------------------|------------------------|--------------|---------------------------------------|
| BH0210003-1   BH0210001-1 | 300   | NG & LPG       | 160ft²    | 33lbs. | 110V/2A          | 96"                        | Intertek<br>4009079    | IPX4         | Affinity On/Off<br>Manual Wall Switch |
| BH0210004-1   BH0210002-1 | 500   | NG & LPG       | 215ft²    | 44lbs. | 110V/2A          |                            |                        |              |                                       |