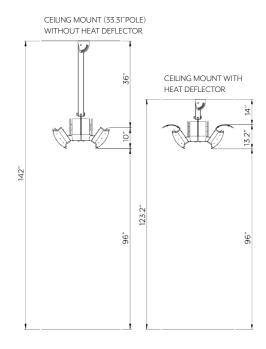

### **DIMENSIONS**

FRONT PROFILE (WITH HEAT DEFLECTOR)

FRONT PROFILE (WITHOUT HEAT DEFLECTOR)

## **CLEARANCES**

INCLUDED MOUNT

MOUNTING ACCESSORIES (AVAILABLE IN 9.69°, 13.62°, 17.56°, 25.43°, 33.31° AND 41.18°)

WALL BRACKET