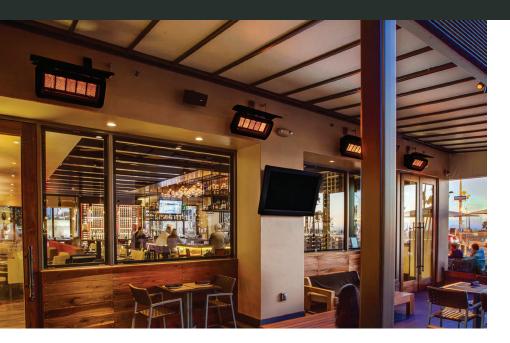

## **KEY FEATURES**

- Stylish Industrial Design: Features a matte black finish with a distinctive honeycomb mesh surface, transforming the traditional style of fixed gas outdoor heaters
- ► **High Heating Capacity:** Available in 26,000 BTU and 43,000 BTU models, effectively warming outdoor areas up to 215 ft<sup>2</sup>
- **Durable Construction:** Built with premium materials ensuring longevity and reliability
- ▶ Pivot Arm Bracket: For greater directional control of the heater making it easy to adjust the flow of heat, so radiant heat is delivered where it's needed

# **MOUNTING OPTIONS**

Wall Mounted

Ceiling Mounted