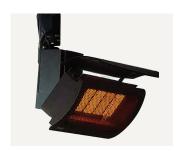

## **KEY FEATURES**

- Stylish Industrial Design: Features a matte black finish with a distinctive honeycomb mesh surface, transforming the traditional style of fixed gas outdoor heaters
- ► **High Heating Capacity:** Available in 26,000 BTU and 43,000 BTU models, effectively warming outdoor areas up to 215 ft<sup>2</sup>
- **Durable Construction:** Built with premium materials ensuring longevity and reliability
- ▶ Pivot Arm Bracket: For greater directional control of the heater making it easy to adjust the flow of heat, so radiant heat is delivered where it's needed

# **MOUNTING OPTIONS**

Wall Mounted

Ceiling Mounted