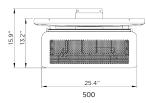

### **DIMENSIONS**

FRONT PROFILE (WITH HEAT DEFLECTOR)

FRONT PROFILE (WITHOUT HEAT DEFLECTOR)

## **SPECIFICATIONS**

| PRODUCT NUMBER            | MODEL | FUEL<br>SOURCE | HEAT AREA | WEIGHT | RATED<br>CURRENT | MINIMUM FLOOR<br>CLEARANCE | APPROVAL CERTIFICATION | IP<br>RATING | CONTROL OPTIONS                       |
|---------------------------|-------|----------------|-----------|--------|------------------|----------------------------|------------------------|--------------|---------------------------------------|
| BH0210003-1   BH0210001-1 | 300   | NG & LPG       | 160ft²    | 33lbs. | 110V/2A          | 96"                        | Intertek<br>4009079    | IPX4         | Affinity On/Off<br>Manual Wall Switch |
| BH0210004-1   BH0210002-1 | 500   | NG & LPG       | 215ft²    | 44lbs. | 110V/2A          |                            |                        |              |                                       |