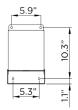

## **SPECIFICATIONS**

| PRODUCT NUMBER            | MODEL | FUEL<br>SOURCE | HEAT AREA | WEIGHT | RATED<br>CURRENT | MINIMUM FLOOR<br>CLEARANCE | APPROVAL CERTIFICATION | IP<br>RATING | CONTROL OPTIONS                       |
|---------------------------|-------|----------------|-----------|--------|------------------|----------------------------|------------------------|--------------|---------------------------------------|
| BH0210003-1   BH0210001-1 | 300   | NG & LPG       | 160ft²    | 33lbs. | 110V/2A          | 96"                        | Intertek<br>4009079    | IPX4         | Affinity On/Off<br>Manual Wall Switch |
| BH0210004-1   BH0210002-1 | 500   | NG & LPG       | 215ft²    | 44lbs. | 110V/2A          |                            |                        |              |                                       |