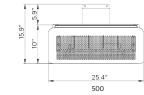

### **DIMENSIONS**

FRONT PROFILE (WITH HEAT DEFLECTOR)

FRONT PROFILE (WITHOUT HEAT DEFLECTOR)

## **SPECIFICATIONS**

| PRODUCT NUMBER            | MODEL | FUEL<br>SOURCE | HEAT AREA | WEIGHT | RATED<br>CURRENT | MINIMUM FLOOR<br>CLEARANCE | APPROVAL CERTIFICATION | IP<br>RATING | CONTROL OPTIONS                       |
|---------------------------|-------|----------------|-----------|--------|------------------|----------------------------|------------------------|--------------|---------------------------------------|
| BH0210003-1   BH0210001-1 | 300   | NG & LPG       | 160ft²    | 33lbs. | 110V/2A          | 96"                        | Intertek<br>4009079    | IPX4         | Affinity On/Off<br>Manual Wall Switch |
| BH0210004-1   BH0210002-1 | 500   | NG & LPG       | 215ft²    | 44lbs. | 110V/2A          |                            |                        |              |                                       |