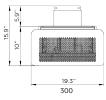

### **DIMENSIONS**

FRONT PROFILE (WITH HEAT DEFLECTOR)

FRONT PROFILE (WITHOUT HEAT DEFLECTOR)

## **SPECIFICATIONS**

| PRODUCT NUMBER            | MODEL | FUEL<br>SOURCE | HEAT AREA | WEIGHT | RATED<br>CURRENT | MINIMUM FLOOR<br>CLEARANCE | APPROVAL CERTIFICATION | IP<br>RATING | CONTROL OPTIONS                       |
|---------------------------|-------|----------------|-----------|--------|------------------|----------------------------|------------------------|--------------|---------------------------------------|
| BH0210003-1   BH0210001-1 | 300   | NG & LPG       | 160ft²    | 33lbs. | 110V/2A          | 96"                        | Intertek<br>4009079    | IPX4         | Affinity On/Off<br>Manual Wall Switch |
| BH0210004-1   BH0210002-1 | 500   | NG & LPG       | 215ft²    | 44lbs. | 110V/2A          |                            |                        |              |                                       |