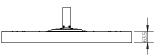

## MODEL



## **KEY FEATURES**

- Freestanding & Versatile: Designed for nonfixed installations with easy plug-and-play functionality—providing effortless setup and flexibility for any outdoor space
- Dual Functionality: Combines efficient radiant heating with a dimmable LED lighting rail, allowing seamless transition from dinner to drinks while enhancing ambiance
- Contemporary Design: Features a striking, elegant design with a swan neck, weighted base, contemporary matte black finish and a radial ceramic screen
- Adjustable Heat & Light Settings: Offers three different heat (33%, 66%, 100%) and incremental light outputs, providing customizable comfort and ambiance

## DIMENSIONS







Discover more about *Eclipse Smart-Heat*<sup>™</sup> *Portable* 

Learn more at bromic.com





| PRODUCT NUMBER | WATTAGE | HEAT AREA        | WEIGHT | RATED CURRENT  | MINIMUM FLOOR<br>CLEARANCE | APPROVAL<br>CERTIFICATION | IP RATING |
|----------------|---------|------------------|--------|----------------|----------------------------|---------------------------|-----------|
| BH0820011      | 3000W   | 13m <sup>2</sup> | 174kgs | 220-240V/12.9A | 2000                       | SGS - GZES201103120701    | IP54      |

## CLEARANCES