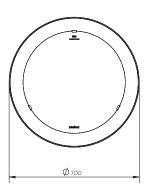

## DIMENSIONS

Discover more about *Eclipse Smart-Heat*<sup>™</sup> *Portable* 

Learn more at bromic.com

| PRODUCT NUMBER | WATTAGE | HEAT AREA        | WEIGHT | RATED CURRENT  | MINIMUM FLOOR<br>CLEARANCE | APPROVAL<br>CERTIFICATION | IP RATING |
|----------------|---------|------------------|--------|----------------|----------------------------|---------------------------|-----------|
| BH0820011      | 3000W   | 13m <sup>2</sup> | 174kgs | 220-240V/12.9A | 2000                       | SGS - GZES201103120701    | IP54      |