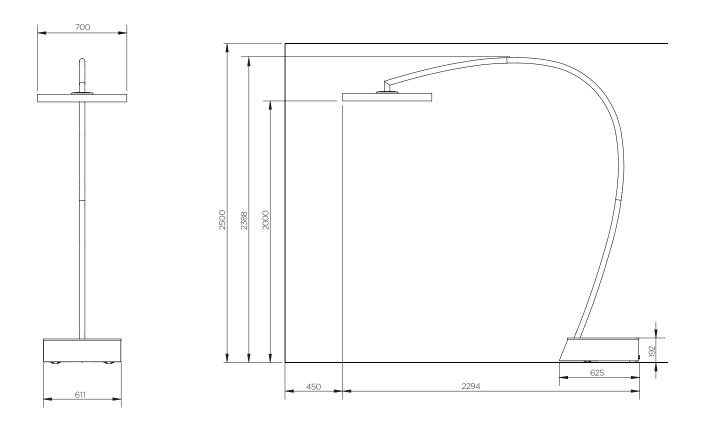

## DIMENSIONS

Discover more about *Eclipse Smart-Heat*<sup>™</sup> *Portable* 

Learn more at bromic.com

| PRODUCT NUMBER | WATTAGE | HEAT AREA        | WEIGHT | RATED CURRENT  | MINIMUM FLOOR<br>CLEARANCE | APPROVAL<br>CERTIFICATION | IP RATING |
|----------------|---------|------------------|--------|----------------|----------------------------|---------------------------|-----------|
| BH0820011      | 3000W   | 13m <sup>2</sup> | 174kgs | 220-240V/12.9A | 2000                       | SGS - GZES201103120701    | IP54      |