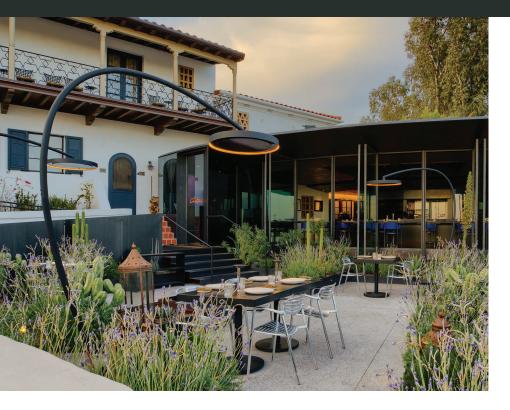

## **KEY FEATURES**

- Freestanding & Versatile: Designed for nonfixed installations with easy plug-and-play functionality—providing effortless setup and flexibility for any outdoor space
- Dual Functionality: Combines efficient radiant heating with a dimmable LED lighting rail, allowing seamless transition from dinner to drinks while enhancing ambiance
- Contemporary Design: Features a striking, elegant design with a swan neck, weighted base, contemporary matte black finish and a radial ceramic screen
- Adjustable Heat & Light Settings: Offers three different heat (33%, 66%, 100%) and incremental light outputs, providing customizable comfort and ambiance