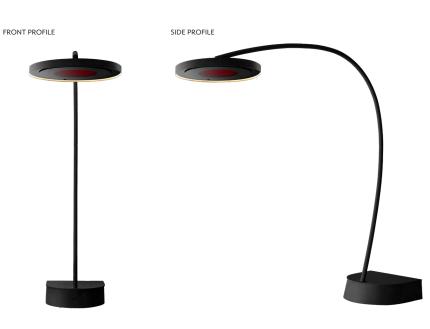

## **KEY FEATURES**

- Freestanding & Versatile: Designed for nonfixed installations with easy plug-and-play functionality—providing effortless setup and flexibility for any outdoor space
- Dual Functionality: Combines efficient radiant heating with a dimmable LED lighting rail, allowing seamless transition from dinner to drinks while enhancing ambiance
- Contemporary Design: Features a striking, elegant design with a swan neck, weighted base, contemporary matte black finish and a radial ceramic screen
- Adjustable Heat & Light Settings: Offers three different heat (33%, 66%, 100%) and incremental light outputs, providing customizable comfort and ambiance

## DIMENSIONS

Discover more about *Eclipse Smart-Heat*<sup>™</sup> *Portable* 

Learn more at bromic.com

| PRODUCT NUMBER | WATTAGE | HEAT AREA        | WEIGHT | RATED CURRENT  | MINIMUM FLOOR<br>CLEARANCE | APPROVAL<br>CERTIFICATION | IP RATING |
|----------------|---------|------------------|--------|----------------|----------------------------|---------------------------|-----------|
| BH0820011      | 3000W   | 13m <sup>2</sup> | 174kgs | 220-240V/12.9A | 2000                       | SGS - GZES201103120701    | IP54      |