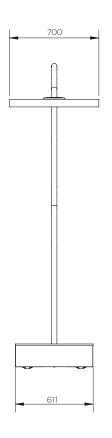

ntemporary Design: Features a striking, elegant design with a swan neck, weighted base, contemporary matte black finish and a radial ceramic screen
- Adjustable Heat & Light Settings: Offers three different heat (33%, 66%, 100%) and incremental light outputs, providing customizable comfort and ambiance

#### **MODEL**



### **DIMENSIONS**









# **SPECIFICATIONS**

| PRODUCT NUMBER | WATTAGE | HEAT AREA | WEIGHT | RATED CURRENT  | MINIMUM FLOOR<br>CLEARANCE | APPROVAL CERTIFICATION | IP RATING |  |
|----------------|---------|-----------|--------|----------------|----------------------------|------------------------|-----------|--|
| 2620611-1      | 3000W   | 13m²      | 174kgs | 220-240V/12.1A | 2000                       | SGS/210281             | IP54      |  |

# **CLEARANCES**