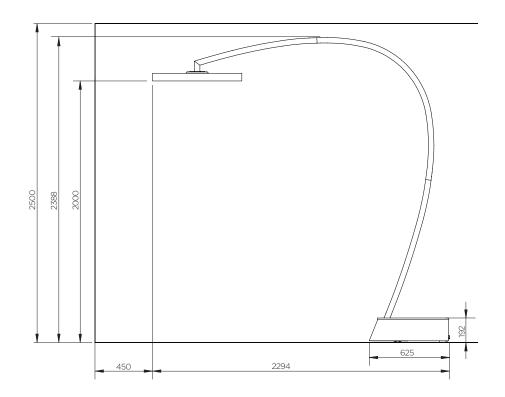

emporary Design: Features a striking, elegant design with a swan neck, weighted base, contemporary matte black finish and a radial ceramic screen
- Adjustable Heat & Light Settings: Offers three different heat (33%, 66%, 100%) and incremental light outputs, providing customizable comfort and ambiance

#### **MODEL**



### **DIMENSIONS**









# **SPECIFICATIONS**

| PRODUCT NUMBER | WATTAGE | HEAT AREA | WEIGHT | RATED CURRENT  | MINIMUM FLOOR<br>CLEARANCE | APPROVAL CERTIFICATION | IP RATING |  |
|----------------|---------|-----------|--------|----------------|----------------------------|------------------------|-----------|--|
| 2620611-1      | 3000W   | 13m²      | 174kgs | 220-240V/12.1A | 2000                       | SGS/210281             | IP54      |  |

# **CLEARANCES**