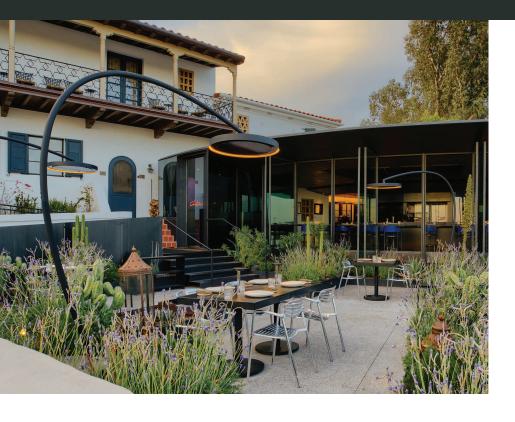

# **KEY FEATURES**

- Freestanding & Versatile: Designed for nonfixed installations with easy plug-and-play 15 amp functionality—providing effortless setup and flexibility for any outdoor space
- Dual Functionality: Combines efficient radiant heating with a dimmable LED lighting rail, allowing seamless transition from dinner to drinks while enhancing ambiance
- Contemporary Design: Features a striking, elegant design with a swan neck, weighted base, contemporary matte black finish and a radial ceramic screen
- Adjustable Heat & Light Settings: Offers three different heat (33%, 66%, 100%) and incremental light outputs, providing customizable comfort and ambiance