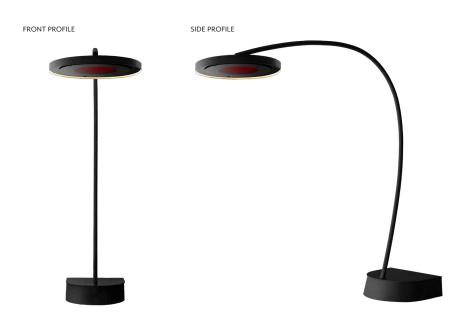

# **KEY FEATURES**

- Freestanding & Versatile: Designed for nonfixed installations with easy plug-and-play 15 amp functionality—providing effortless setup and flexibility for any outdoor space
- Dual Functionality: Combines efficient radiant heating with a dimmable LED lighting rail, allowing seamless transition from dinner to drinks while enhancing ambiance
- Contemporary Design: Features a striking, elegant design with a swan neck, weighted base, contemporary matte black finish and a radial ceramic screen
- Adjustable Heat & Light Settings: Offers three different heat (33%, 66%, 100%) and incremental light outputs, providing customizable comfort and ambiance

#### **MODEL**



### **DIMENSIONS**









# **SPECIFICATIONS**

| PRODUCT NUMBER | WATTAGE | HEAT AREA | WEIGHT | RATED CURRENT  | MINIMUM FLOOR<br>CLEARANCE | APPROVAL CERTIFICATION | IP RATING |  |
|----------------|---------|-----------|--------|----------------|----------------------------|------------------------|-----------|--|
| 2620611-1      | 3000W   | 13m²      | 174kgs | 220-240V/12.1A | 2000                       | SGS/210281             | IP54      |  |

# **CLEARANCES**