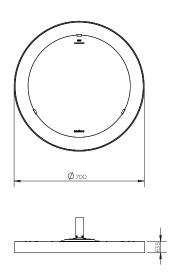

### **DIMENSIONS**

# **SPECIFICATIONS**

| PRODUCT NUMBER | WATTAGE | HEAT AREA | WEIGHT | RATED CURRENT  | MINIMUM FLOOR<br>CLEARANCE | APPROVAL CERTIFICATION | IP RATING |  |
|----------------|---------|-----------|--------|----------------|----------------------------|------------------------|-----------|--|
| 2620611-1      | 3000W   | 13m²      | 174kgs | 220-240V/12.1A | 2000                       | SGS/210281             | IP54      |  |