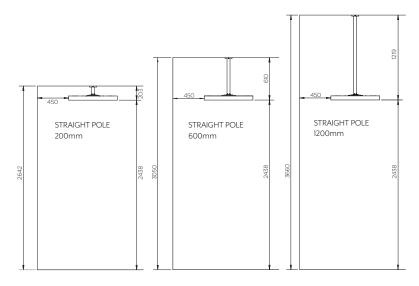

### **MOUNTING OPTIONS**

200mm Straight Pole

600mm Curved Pole

600mm Straight Pole

1200mm Straight Pole

600mm Twin Pole

Wall Pole

### MOUNTING ACCESSORIES