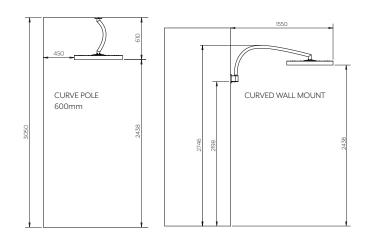

### **MOUNTING OPTIONS**

200mm Straight Pole

600mm Curved Pole

600mm Straight Pole

1200mm Straight Pole

600mm Twin Pole

Wall Pole

### MOUNTING ACCESSORIES