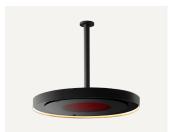

# **KEY FEATURES**

- Dual Functionality: Combines efficient radiant heating with a dimmable LED lighting rail, allowing seamless transition from dinner to drinks while enhancing ambiance
- ► Contemporary Design: Features a luxurious pendant design with a contemporary matte black finish and radial ceramic screen
- ▶ Flexible Mounting Options: In addition to the complimentary 600mm Twin Pole, the Eclipse Electric can be paired with five other striking pole designs, including wall-mounted and ceiling-mounted options, to suit various outdoor settings
- Adjustable Heat & Light Settings:
  Included controller with wireless remote
  offers three different heat (33%, 66%, 100%)
  and incremental light outputs, providing
  customizable comfort and ambiance. comfort
  and ambiance

### **MOUNTING OPTIONS**

200mm Straight Pole

600mm Curved Pole

600mm Straight Pole

1200mm Straight Pole

600mm Twin Pole

Wall Pole