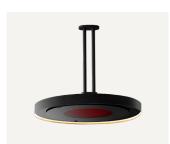

# **KEY FEATURES**

- Dual Functionality: Combines efficient radiant heating with a dimmable LED lighting rail, allowing seamless transition from dinner to drinks while enhancing ambiance
- ► Contemporary Design: Features a luxurious pendant design with a contemporary matte black finish and radial ceramic screen
- ▶ Flexible Mounting Options: In addition to the complimentary 600mm Twin Pole, the Eclipse Electric can be paired with five other striking pole designs, including wall-mounted and ceiling-mounted options, to suit various outdoor settings
- Adjustable Heat & Light Settings:
  Included controller with wireless remote
  offers three different heat (33%, 66%, 100%)
  and incremental light outputs, providing
  customizable comfort and ambiance. comfort
  and ambiance

### **MOUNTING OPTIONS**

200mm Straight Pole

600mm Curved Pole

600mm Straight Pole

1200mm Straight Pole

600mm Twin Pole

Wall Pole