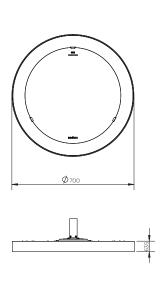

#### **DIMENSIONS**

## **SPECIFICATIONS**

| PRODUCT NUMBER | WATTAGE | HEAT AREA | WEIGHT | RATED CURRENT  | MINIMUM FLOOR<br>CLEARANCE    | APPROVAL<br>CERTIFICATION | IP RATING |
|----------------|---------|-----------|--------|----------------|-------------------------------|---------------------------|-----------|
| BH0920011      | 3000W   | llm²      | 14kgs. | 220-240V/12.9A | WALL 2348mm<br>CEILING 2348mm | CE-SGS GZES2203005036HS   | IP54      |