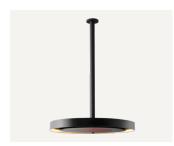

# **KEY FEATURES**

- Dual Functionality: Combines efficient radiant heating with a dimmable LED lighting rail, allowing seamless transition from dinner to drinks while enhancing ambiance
- ► Contemporary Design: Features a luxurious pendant design with a contemporary matte black finish and radial ceramic screen
- ▶ Flexible Mounting Options: In addition to the complimentary 600mm Twin Pole, the Eclipse Electric can be paired with five other striking pole designs, including wall-mounted and ceiling-mounted options, to suit various outdoor settings
- Adjustable Heat & Light Settings:
  Included controller with wireless remote
  offers three different heat (33%, 66%, 100%)
  and incremental light outputs, providing
  customizable comfort and ambiance. comfort
  and ambiance

### **MOUNTING OPTIONS**

200mm Straight Pole

600mm Curved Pole

600mm Straight Pole

1200mm Straight Pole

600mm Twin Pole

Wall Pole