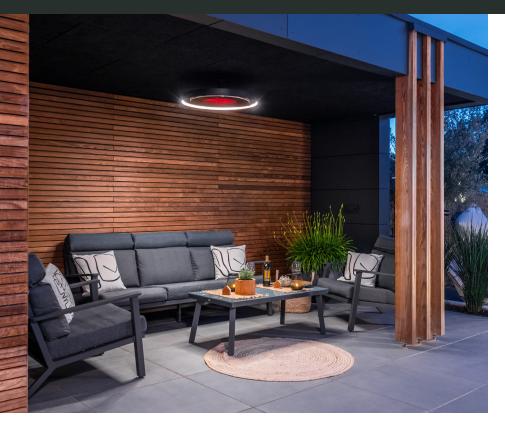

# **KEY FEATURES**

- Dual Functionality: Combines efficient radiant heating with a dimmable LED lighting rail, allowing seamless transition from dinner to drinks while enhancing ambiance
- ► Contemporary Design: Features a luxurious pendant design with a contemporary matte black finish and radial ceramic screen
- ▶ Flexible Mounting Options: In addition to the complimentary 600mm Twin Pole, the Eclipse Electric can be paired with five other striking pole designs, including wall-mounted and ceiling-mounted options, to suit various outdoor settings
- Adjustable Heat & Light Settings:
  Included controller with wireless remote
  offers three different heat (33%, 66%, 100%)
  and incremental light outputs, providing
  customizable comfort and ambiance. comfort
  and ambiance

## **CLEARANCES**

INCLUDED MOUNT