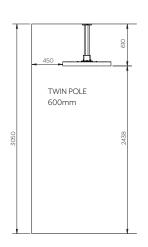

ers three different heat (33%, 66%, 100%)
  and incremental light outputs, providing
  customizable comfort and ambiance. comfort
  and ambiance

#### **DIMENSIONS**



### **MOUNTING OPTIONS**



200mm Straight Pole



600mm Curved Pole



600mm Straight Pole



1200mm Straight Pole



600mm Twin Pole



Wall Pole







## **SPECIFICATIONS**

| PRODUCT NUMBER | WATTAGE | HEAT AREA | WEIGHT | RATED CURRENT  | MINIMUM FLOOR<br>CLEARANCE    | APPROVAL<br>CERTIFICATION | IP RATING |
|----------------|---------|-----------|--------|----------------|-------------------------------|---------------------------|-----------|
| BH0920011      | 3000W   | llm²      | 14kgs. | 220-240V/12.9A | WALL 2348mm<br>CEILING 2348mm | CE-SGS GZES2203005036HS   | IP54      |

## **CLEARANCES**

INCLUDED MOUNT



### MOUNTING ACCESSORIES