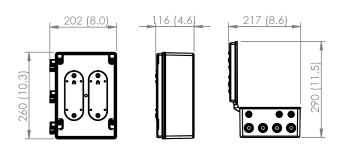

#### **DIMENSIONS**

Affinity Eclipse 1 Channel

Affinity Eclipse 5 Channel

Dimensions shown in mm (inches)