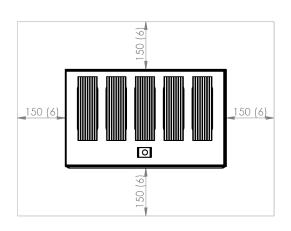

#### **DIMENSIONS**

Affinity Eclipse 1 Channel

Affinity Eclipse 5 Channel

Dimensions shown in mm (inches)

#### **ECLIPSE 1 CHANNEL**

Dimensions shown in mm (inches)