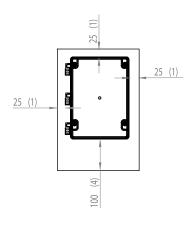

e 5 Channel





Dimensions shown in mm (inches)



### **SPECIFICATIONS**

|                                | PRODUCT<br>NUMBER | MODEL     | HEATER<br>COMPATIBILITY              | WEIGHT   | OPERATING CAPACITY | VOLTAGE          | IP RATING |
|--------------------------------|-------------------|-----------|--------------------------------------|----------|--------------------|------------------|-----------|
| Affinity Eclipse<br>Controller | BH8380051         | 1 Channel | Eclipse Electric<br>Eclipse Portable | 1.6 kgs. | 4000W              | 220-240V         | IP54      |
|                                | BH8380055         | 5 Channel | Eclipse Electric                     | 15 kgs.  | 6000W (30A Max)    | 220-240V 3 Phase |           |

## **CLEARANCES**

#### **ECLIPSE 1 CHANNEL**



Dimensions shown in mm (inches)

### **ECLIPSE 5 CHANNEL**



## **MOUNTING OPTIONS**

## WALL MOUNTING

## **CEILING MOUNTING**

 $Mounting is required at 1800mm mounting height for the Eclipse 5\,Channel control.\, Location should be selected to avoid accidental contact.$