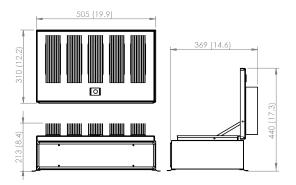

#### **DIMENSIONS**

Affinity Eclipse 1 Channel

Affinity Eclipse 5 Channel

Dimensions shown in mm (inches)