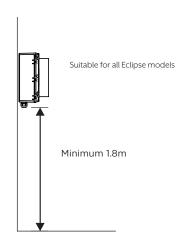

## **MOUNTING OPTIONS**

## WALL MOUNTING

## **CEILING MOUNTING**

 $Mounting is required at 1800mm mounting height for the Eclipse 5\,Channel control.\, Location should be selected to avoid accidental contact.$ 