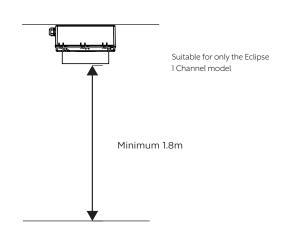

## **MOUNTING OPTIONS**

## WALL MOUNTING

## **CEILING MOUNTING**

 $Mounting is required at 1800mm mounting height for the Eclipse 5\,Channel control.\, Location should be selected to avoid accidental contact.$ 