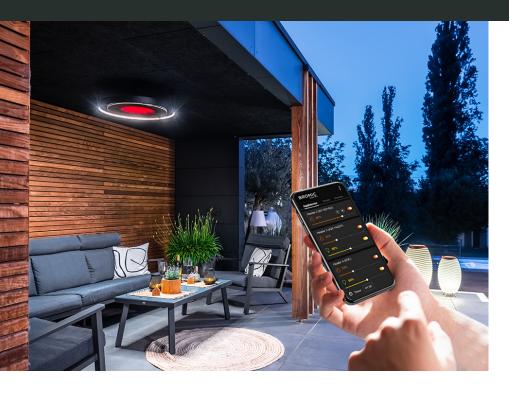

# **KEY FEATURES**

- Various Models Available: 1 and 5 channel input options for our fixed Eclipse Pendant, with the 1 channel Eclipse Dimmer Series already included in our Eclipse Portable outdoor heater
- ▶ Wifi & Bluetooth Connectivity: Using the enabled Wi-Fi (compatible with 2.4GHz) or Bluetooth connectivity, control and customize your comfort via the Bromic Heating app
- ► Flexible Heat & Light Control: Instantly and precisely adjust heat and light output down to 1% increments
- Advanced Features: Set timers and schedules, create heating zones and manage multiple sites
- Admin-Friendly: Multi-user management with customizable admin controls

## **AFFINITY ECLIPSE CONTROLS**

Eclipse 1 Channel

Eclipse 5 Channel