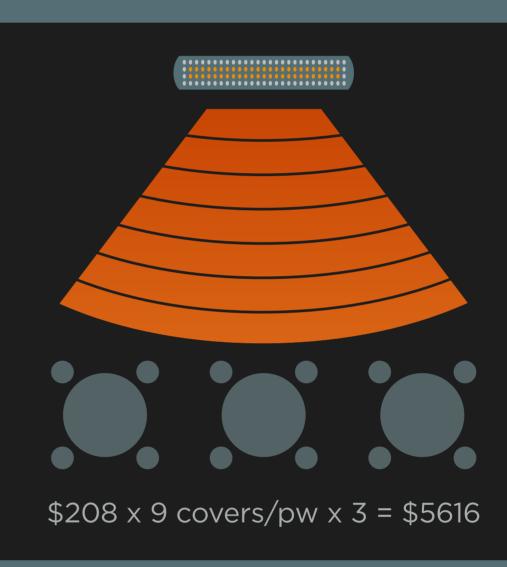

Revenue Per Patron

**\$52**\*

Revenue Per Table of 4

\$208

Number of tables a 6000W heater can cover.

## TOTAL REVENUE FOR 12 WEEKS: \$67,392