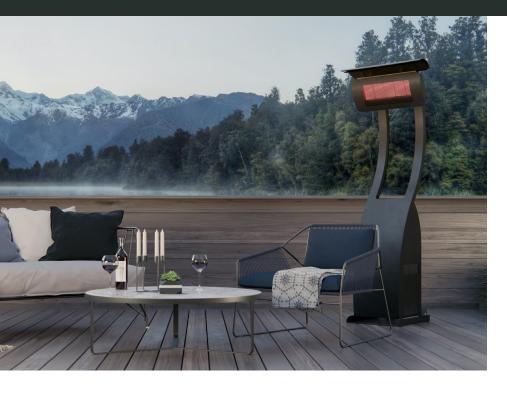

## **KEY FEATURES**

- Modular Construction: Built-in wheels enable easy and flexible placement in various outdoor settings
- Award Winning Design: Boasts an awardwinning matte black finish and unique design, adding a touch of sophistication to any outdoor space
- Utilizes high-intensity ceramic burners and directional radiant heat technology, making it up to 3 times more efficient than traditional portable heaters by focusing warmth exactly where it's needed
- High Heating Capacity: Delivers 40 MJ of heating power, effectively warming outdoor areas up to 20 m²