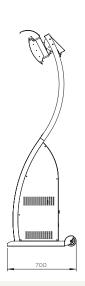

y outdoor space
- Utilizes high-intensity ceramic burners and directional radiant heat technology, making it up to 3 times more efficient than traditional portable heaters by focusing warmth exactly where it's needed
- High Heating Capacity: Delivers 40 MJ of heating power, effectively warming outdoor areas up to 20 m²

## **SPECIFICATIONS**

| PRODUCT NUMBER | MODEL | HEAT AREA | WEIGHT | RATED CURRENT | MINIMUM FLOOR<br>CLEARANCE | APPROVAL CERTIFICATION                | IP RATING |
|----------------|-------|-----------|--------|---------------|----------------------------|---------------------------------------|-----------|
| BH051000X      | 500   | 20m²      | 56kgs. | N/A           | 1000mm                     | UKCA-Intertek UK-<br>GZH-0359-0000092 | IPX4      |

## **DIMENSIONS**





## **CLEARANCES**