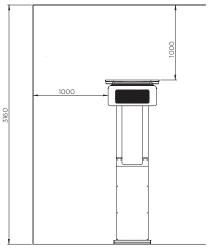

zes high-intensity ceramic burners and directional radiant heat technology, making it up to 3 times more efficient than traditional portable heaters by focusing warmth exactly where it's needed
- High Heating Capacity: Delivers 40 MJ of heating power, effectively warming outdoor areas up to 20 m²

## **SPECIFICATIONS**

| PRODUCT NUMBER | MODEL | HEAT AREA | WEIGHT | RATED CURRENT | MINIMUM FLOOR<br>CLEARANCE | APPROVAL CERTIFICATION                | IP RATING |
|----------------|-------|-----------|--------|---------------|----------------------------|---------------------------------------|-----------|
| BH051000X      | 500   | 20m²      | 56kgs. | N/A           | 1000mm                     | UKCA-Intertek UK-<br>GZH-0359-0000092 | IPX4      |

## **DIMENSIONS**





## **CLEARANCES**