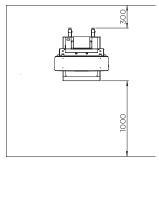

## **SPECIFICATIONS**

| PRODUCT NUMBER | MODEL | HEAT AREA | WEIGHT | RATED CURRENT | MINIMUM FLOOR<br>CLEARANCE | APPROVAL CERTIFICATION                | IP RATING |
|----------------|-------|-----------|--------|---------------|----------------------------|---------------------------------------|-----------|
| BH051000X      | 500   | 20m²      | 56kgs. | N/A           | 1000mm                     | UKCA-Intertek UK-<br>GZH-0359-0000092 | IPX4      |

## **CLEARANCES**