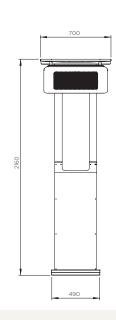

outdoor space
- Utilizes high-intensity ceramic burners and directional radiant heat technology, making it up to 3 times more efficient than traditional portable heaters by focusing warmth exactly where it's needed
- High Heating Capacity: Delivers 40 MJ of heating power, effectively warming outdoor areas up to 20 m²

## **SPECIFICATIONS**

| PRODUCT NUMBER | MODEL | HEAT AREA | WEIGHT | RATED CURRENT | MINIMUM FLOOR<br>CLEARANCE | APPROVAL CERTIFICATION                | IP RATING |
|----------------|-------|-----------|--------|---------------|----------------------------|---------------------------------------|-----------|
| BH051000X      | 500   | 20m²      | 56kgs. | N/A           | 1000mm                     | UKCA-Intertek UK-<br>GZH-0359-0000092 | IPX4      |

## **DIMENSIONS**





## **CLEARANCES**