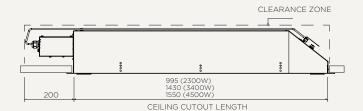

# Smaller Clearance Cavity

- **2300W** (995 x 238 x 180)
- **3400W** (1430 x 238 x 180)
- **4500W** (1550 x 315 x 180)

#### **Ceiling Cutout & Clearance Zones**

Compatible with 2300W, 3400W & 4500W Heaters