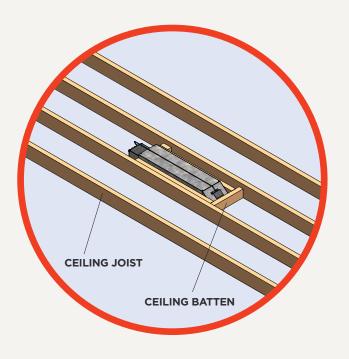

# Designed to Reduce installation clearances while recessing your heaters

#### **Ceiling Cutout & Clearance Zones**

Compatible with 2300W, 3400W & 4500W Heaters