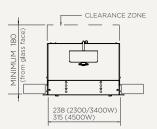

# Smaller Clearance Cavity

- **2300W** (995 x 238 x 180)
- **3400W** (1430 x 238 x 180)
- **4500W** (1550 x 315 x 180)

#### **Ceiling Cutout & Clearance Zones**

Compatible with 2300W, 3400W & 4500W Heaters