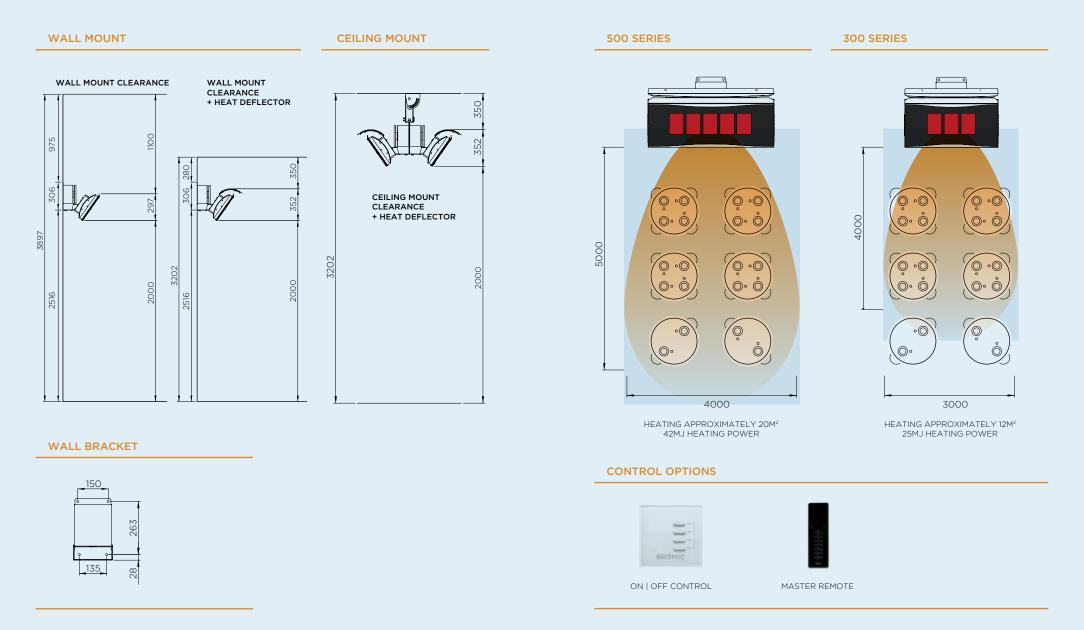

## SPECIFICATIONS

Reference the specification guide below to help you select the correct solution for your needs.

| MODEL NUMBER            | 300 SERIES       | 500 SERIES       |
|-------------------------|------------------|------------------|
| FUEL TYPE               | LPG   NG         | LPG   NG         |
| COLOUR                  | BLACK            | BLACK            |
| HEAT AREA               | 12M <sup>2</sup> | 20M <sup>2</sup> |
| MINIMUM FLOOR CLEARANCE | 2,000MM          | 2,000MM          |
| OUTPUT                  | 25 MJ            | 42MJ             |
| MOUNTING OPTIONS        |                  |                  |
| CEILING MOUNT           | $\checkmark$     | $\checkmark$     |
| WALL MOUNT              | $\checkmark$     | $\checkmark$     |
| RECESSED   FLUSH MOUNT  | -                | -                |
| CEILING POLE MOUNT      | $\checkmark$     | $\checkmark$     |

#### CONTROL OPTIONS

FREESTANDING

| ON   OFF      | $\checkmark$ | √ |
|---------------|--------------|---|
| DIMMER        | -            | - |
| MASTER REMOTE | -            | - |

## MOUNT OPTIONS

With a wide array of mounting options, Bromic offers solutions to compliment any décor and provide functionality for ambiance and comfort.

## **HEATING REACH**

Creating ideal comfort levels, Bromic heaters offer a variety of heat distribution options to suit your outdoor heating needs.

EXTEND YOUR COMFORT OUTDOORS WITH THE SUPERIOR HEAT AND AWARD-WINNING DESIGN OF OUR SMART-HEAT<sup>™</sup> OUTDOOR HEATERS.