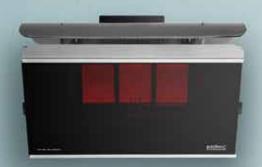

# PLATINUM SMART-HEAT™ GAS

The Platinum Smart-Heat<sup>™</sup> Gas heater series spreads heat and comfort evenly in all areas, with a soft and soothing red glow. Built with pure premium materials and designed with elegance, there is no compromise on performance, reliability and beauty. 500 SERIE

**300 SERIES** 





## SPECIFICATIONS

Reference the specification guide below to help you select the correct solution for your needs.

| MODEL NUMBER            | 300 SERIES       | 500 SERIES       |
|-------------------------|------------------|------------------|
| FUEL TYPE               | LPG   NG         | LPG   NG         |
| COLOUR                  | BLACK            | BLACK            |
| HEAT AREA               | 12M <sup>2</sup> | 20M <sup>2</sup> |
| MINIMUM FLOOR CLEARANCE | 2,000MM          | 2,000MM          |
| OUTPUT                  | 25 MJ            | 42MJ             |
| MOUNTING OPTIONS        |                  |                  |
| CEILING MOUNT           | $\checkmark$     | $\checkmark$     |
| WALL MOUNT              | $\checkmark$     | $\checkmark$     |
| RECESSED   FLUSH M