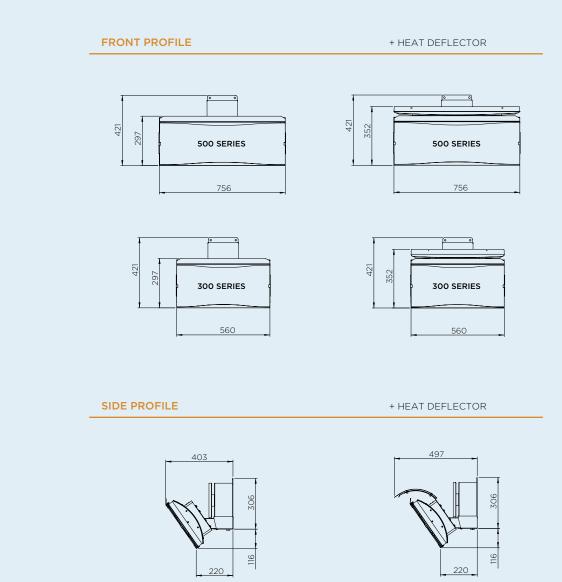

## DIMENSIONS

With a wide range of sizes available, find the ideal heater to suit your outdoor space.

Measurements displayed within this document are minimum requirements for installation. Bromic takes no responsibility for incorrect or non-compliant installations. All measurement in this document are displayed in mm.