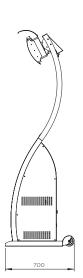

nish and unique design, adding a touch of sophistication to any outdoor space
- Superior Radiant Heating Efficiency: Utilizes high-intensity ceramic burners and directional radiant heat technology, making it up to 3 times more efficient than traditional portable heaters by focusing warmth exactly where it's needed
- High Heating Capacity: Delivers 40 MJ of heating power, effectively warming outdoor areas up to 20 m<sup>2</sup>

## SPECIFICATIONS

| PRODUCT NUMBER | MODEL | HEAT AREA        | WEIGHT | RATED CURRENT | APPROVAL CERTIFICATION     | IP RATING |
|----------------|-------|------------------|--------|---------------|----------------------------|-----------|
| 2620350-1      | 500   | 20m <sup>2</sup> | 56kgs. | N/A           | Global-Mark GAS-100177-003 | IPX4      |

DIMENSIONS





## CLEARANCES



Discover more about *Tungsten Smart-Heat<sup>™</sup> Portable* 



Learn more at bromic.com