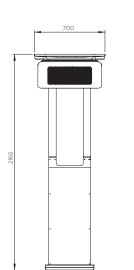

sh and unique design, adding a touch of sophistication to any outdoor space
- Superior Radiant Heating Efficiency: Utilizes high-intensity ceramic burners and directional radiant heat technology, making it up to 3 times more efficient than traditional portable heaters by focusing warmth exactly where it's needed
- High Heating Capacity: Delivers 40 MJ of heating power, effectively warming outdoor areas up to 20 m<sup>2</sup>

## SPECIFICATIONS

| PRODUCT NUMBER | MODEL | HEAT AREA        | WEIGHT | RATED CURRENT | APPROVAL CERTIFICATION     | IP RATING |
|----------------|-------|------------------|--------|---------------|----------------------------|-----------|
| 2620350-1      | 500   | 20m <sup>2</sup> | 56kgs. | N/A           | Global-Mark GAS-100177-003 | IPX4      |

DIMENSIONS





## CLEARANCES



Discover more about *Tungsten Smart-Heat<sup>™</sup> Portable* 



Learn more at bromic.com