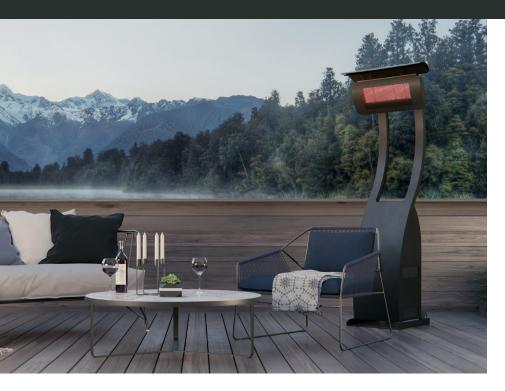

## **KEY FEATURES**

- Modular Construction: Built-in wheels enable easy and flexible placement in various outdoor settings
- Award Winning Design: Boasts an awardwinning matte black finish and unique design, adding a touch of sophistication to any outdoor space
- Superior Radiant Heating Efficiency: Utilizes high-intensity ceramic burners and directional radiant heat technology, making it up to 3 times more efficient than traditional portable heaters by focusing warmth exactly where it's needed
- High Heating Capacity: Delivers 40 MJ of heating power, effectively warming outdoor areas up to 20 m<sup>2</sup>