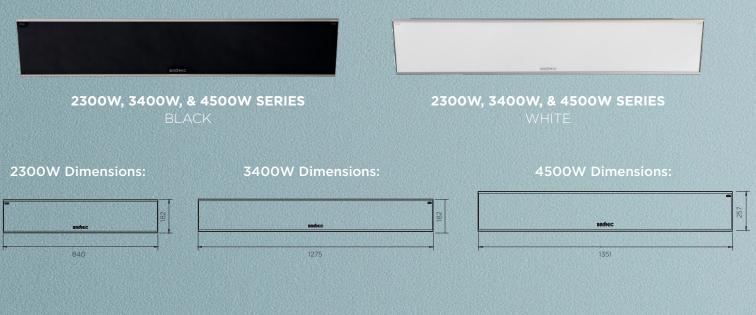

## LARGER FORMAT

Longer, Wider, and Stronger than the 2300W and 3400W heaters

#### PLATINUM SMART-HEAT<sup>™</sup> ELECTRIC SERIES

#### **INCREASED HEAT OUTPUT**

**2300W Series:** Heating Approximately 6 m<sup>2</sup> **3400W Series:** Heating Approximately 10 m<sup>2</sup> 4500W Series: Heating Approximately 13 m<sup>2</sup>