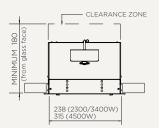

## Smaller Clearance Cavity

- **2300W** (995 x 238 x 180)
- **3400W** (1430 x 238 x 180)
- **4500W** (1550 x 315 x 180)

#### **Ceiling Cutout & Clearance Zones**

Compatible with 2300W, 3400W & 4500W Heaters