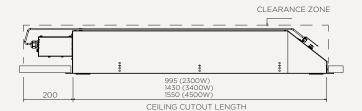

## Smaller Clearance Cavity

- **2300W** (995 x 238 x 180)
- **3400W** (1430 x 238 x 180)
- **4500W** (1550 x 315 x 180)

#### **Ceiling Cutout & Clearance Zones**

Compatible with 2300W, 3400W & 4500W Heaters