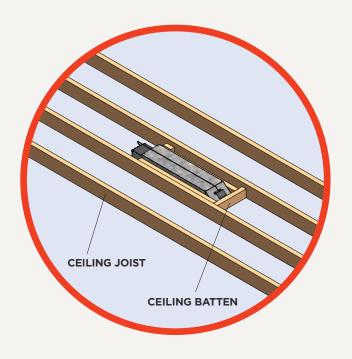

# Recessing Made Easy

#### for the Platinum Electric Series

BROMIC LOW CLEARANCE (LC) RECESS KIT NOW IN 4500W



## Smaller Clearance Cavity

- **2300W** (995 x 238 x 180)
- **3400W** (1430 x 238 x 180)
- **4500W** (1550 x 315 x 180)

### Suitable for New Build or Retrofit

The ability to allow lower clearances makes this recess kit the perfect solution when adding recessed heaters in your project

#### Standard & Marine Grade

Offered in Standard and Marine Grade\*

\* Marine Grade not compatible for vessels

# Designed to Reduce installation clearances while recessing your heaters





#### **Ceiling Cutout & Clearance Zones**

Compatible with 2300W, 3400W & 4500W Heaters