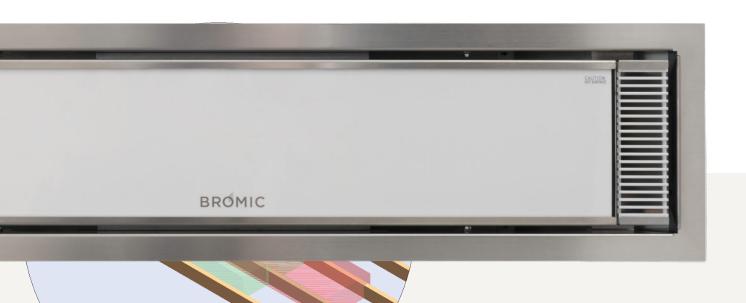

# Recessing Made Easy

#### for the Platinum Electric Series

BROMIC LOW CLEARANCE (LC) RECESS KIT NOW IN 4500W